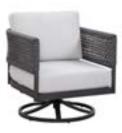

Experience - Live - Feel - the out-of-doors in a new way with PARKS Outdoor Living by John Thomas Furniture.

Shenandoah

Olympic Swivel Chair ODC-201SW 29"L x 31"W x 28"H Rust Proof Powder Coated Aluminum Frame Woven Abaca Rope

Biscayne Lounge Chair with Footstool ODC-421C 26"L x 36"W x 37"H 26"L x 21"W x 19"H **Rust Proof Powder Coated** Aluminum Frame Hand-Woven Weather Resistant Wicker

Olympic Swivel Chair
ODC-201SW
29"L x 31"W x 28"H
Rust Proof Powder Coated Aluminum Frame
Woven Abaca Rope