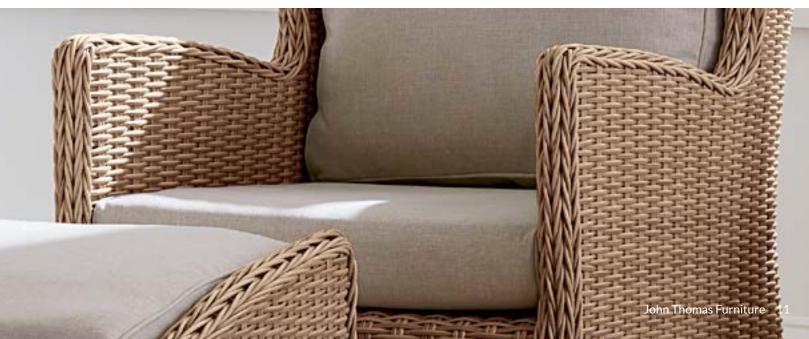

Biscayne Lounge Chair with Footstool ODC-421C 26"L x 36"W x 37"H 26"L x 21"W x 19"H **Rust Proof Powder Coated** Aluminum Frame Hand-Woven Weather Resistant Wicker

Olympic Swivel Chair
ODC-201SW
29"L x 31"W x 28"H
Rust Proof Powder Coated Aluminum Frame
Woven Abaca Rope

# Biscayne Lounge Chair ODC-421C 26"L x 36"W x 37"H Rust Proof Powder Coated Aluminum Frame Hand-Woven Weather Resistant Wicker Sold together with Footstool

With Footstool 26"L x 21"W x 19"H Rust Proof Powder Coated Aluminum Frame Hand-Woven Weather Resistant Wicker Sold together with Lounge Chair