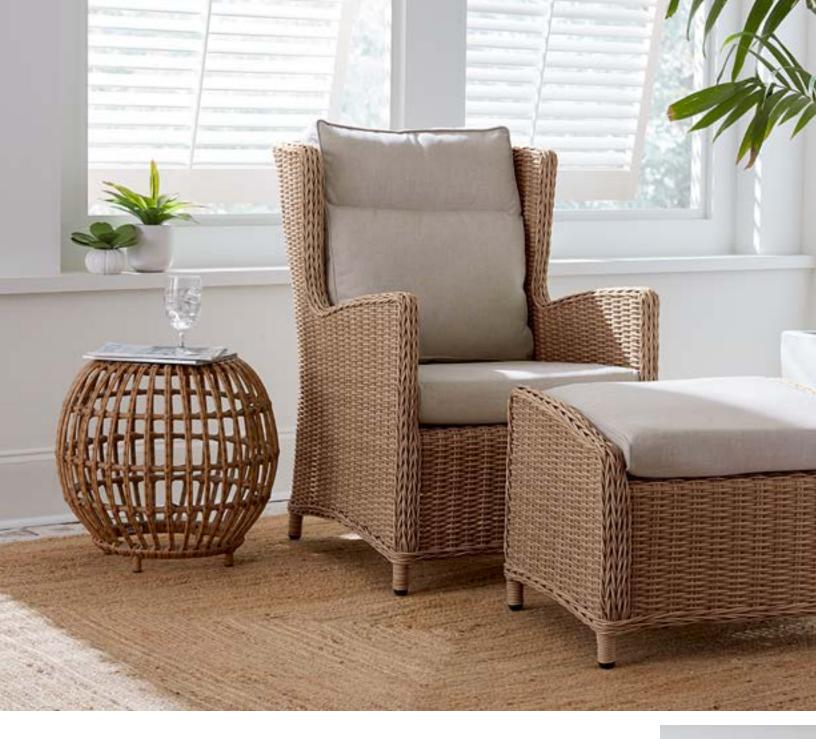

# Biscayne Lounge Chair ODC-421C 26"L x 36"W x 37"H Rust Proof Powder Coated Aluminum Frame Hand-Woven Weather Resistant Wicker Sold together with Footstool

With Footstool 26"L x 21"W x 19"H Rust Proof Powder Coated Aluminum Frame Hand-Woven Weather Resistant Wicker Sold together with Lounge Chair