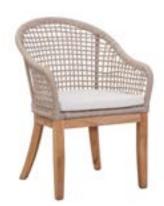

**Shenandoah Dining Chair ODC-300** 25"L x 26"W x 35"H Rust Proof Powder Coated Aluminum Frame Woven Abaca Rope - Teak Natural Legs

**Shenandoah Round Dining Table ODT-351R** 51"L x 51"W x 30"H Polystone Table Top - Teak Natural Legs

Shenandoah Dining Chair
ODC-300
25"L x 26"W x 35"H
Rust Proof Powder Coated Aluminum Frame
Woven Abaca Rope – Teak Natural Legs

Shenandoah Round Dining Table
ODT-351R
51"L x 51"W x 30"H
Polystone Table Top - Teak Natural Legs