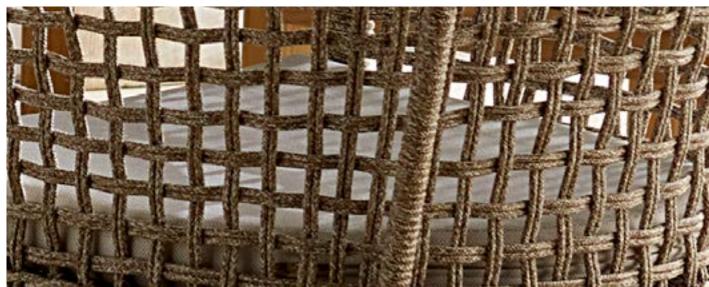

**Shenandoah Dining Chair ODC-300** 25"L x 26"W x 35"H Rust Proof Powder Coated Aluminum Frame Woven Abaca Rope - Teak Natural Legs

**Shenandoah Round Dining Table ODT-351R** 51"L x 51"W x 30"H Polystone Table Top - Teak Natural Legs

Shenandoah Dining Chair
ODC-300
25"L x 26"W x 35"H
Rust Proof Powder Coated Aluminum Frame
Woven Abaca Rope – Teak Natural Legs

Shenandoah Round Dining Table
ODT-351R
51"L x 51"W x 30"H
Polystone Table Top - Teak Natural Legs