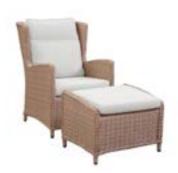

Biscayne Lounge Chair with Footstool ODC-421C 26"L x 36"W x 37"H 26"L x 21"W x 19"H **Rust Proof Powder Coated** Aluminum Frame Hand-Woven Weather Resistant Wicker

Olympic Swivel Chair
ODC-201SW
29"L x 31"W x 28"H
Rust Proof Powder Coated Aluminum Frame
Woven Abaca Rope

# Biscayne Lounge Chair ODC-421C 26"L x 36"W x 37"H Rust Proof Powder Coated Aluminum Frame Hand-Woven Weather Resistant Wicker Sold together with Footstool

With Footstool 26"L x 21"W x 19"H Rust Proof Powder Coated Aluminum Frame Hand-Woven Weather Resistant Wicker Sold together with Lounge Chair