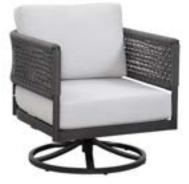

Experience - Live - Feel - the out-of-doors in a new way with PARKS Outdoor Living by John Thomas Furniture.

Shenandoah

Olympic Swivel Chair ODC-201SW 29"L x 31"W x 28"H Rust Proof Powder Coated Aluminum Frame Woven Abaca Rope

Biscayne Lounge Chair with Footstool ODC-421C 26"L x 36"W x 37"H 26"L x 21"W x 19"H **Rust Proof Powder Coated** Aluminum Frame Hand-Woven Weather Resistant Wicker

Olympic Swivel Chair
ODC-201SW
29"L x 31"W x 28"H
Rust Proof Powder Coated Aluminum Frame
Woven Abaca Rope