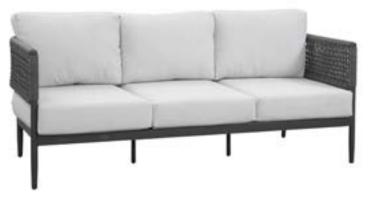

Olympic Sofa ODC-203 74"L x 31"W x 28"H Rust Proof Powder Coated Aluminum Frame Woven Abaca Rope

Sequoia Round Coffee Table ODOT-12RC 38"L x 38"W x 16"H Rust Proof Powder Coated Aluminum Frame

Sequoia Side Table ODOT-12RE 22"L x 22"W x 20"H Rust Proof Powder Coated Aluminum Frame