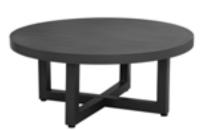

Olympic Sofa ODC-203 74"L x 31"W x 28"H Rust Proof Powder Coated Aluminum Frame Woven Abaca Rope

Sequoia Round Coffee Table ODOT-12RC 38"L x 38"W x 16"H Rust Proof Powder Coated Aluminum Frame

Sequoia Side Table ODOT-12RE 22"L x 22"W x 20"H Rust Proof Powder Coated Aluminum Frame