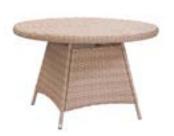

**Shenandoah Dining Chair ODC-300** 25"L x 26"W x 35"H Rust Proof Powder Coated Aluminum Frame Woven Abaca Rope - Teak Natural Legs

**Shenandoah Round Dining Table ODT-351R** 51"L x 51"W x 30"H Polystone Table Top - Teak Natural Legs

Shenandoah Dining Chair
ODC-300
25"L x 26"W x 35"H
Rust Proof Powder Coated Aluminum Frame
Woven Abaca Rope – Teak Natural Legs

Shenandoah Round Dining Table
ODT-351R
51"L x 51"W x 30"H
Polystone Table Top - Teak Natural Legs