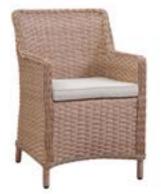

**Shenandoah Dining Chair ODC-300** 25"L x 26"W x 35"H Rust Proof Powder Coated Aluminum Frame Woven Abaca Rope - Teak Natural Legs

**Shenandoah Round Dining Table ODT-351R** 51"L x 51"W x 30"H Polystone Table Top - Teak Natural Legs

Shenandoah Dining Chair
ODC-300
25"L x 26"W x 35"H
Rust Proof Powder Coated Aluminum Frame
Woven Abaca Rope – Teak Natural Legs

Shenandoah Round Dining Table
ODT-351R
51"L x 51"W x 30"H
Polystone Table Top - Teak Natural Legs