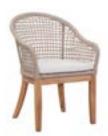

**Shenandoah Dining Chair ODC-300** 25"L x 26"W x 35"H Rust Proof Powder Coated Aluminum Frame Woven Abaca Rope - Teak Natural Legs

**Shenandoah Round Dining Table ODT-351R** 51"L x 51"W x 30"H Polystone Table Top - Teak Natural Legs

Shenandoah Dining Chair
ODC-300
25"L x 26"W x 35"H
Rust Proof Powder Coated Aluminum Frame
Woven Abaca Rope – Teak Natural Legs

Shenandoah Round Dining Table
ODT-351R
51"L x 51"W x 30"H
Polystone Table Top - Teak Natural Legs