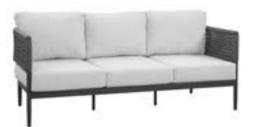

Olympic Sofa ODC-203 74"L x 31"W x 28"H Rust Proof Powder Coated Aluminum Frame Woven Abaca Rope

Sequoia Round Coffee Table ODOT-12RC 38"L x 38"W x 16"H Rust Proof Powder Coated Aluminum Frame

Sequoia Side Table ODOT-12RE 22"L x 22"W x 20"H Rust Proof Powder Coated Aluminum Frame