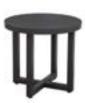

Olympic Sofa ODC-203 74"L x 31"W x 28"H Rust Proof Powder Coated Aluminum Frame Woven Abaca Rope

Sequoia Round Coffee Table ODOT-12RC 38"L x 38"W x 16"H Rust Proof Powder Coated Aluminum Frame

Sequoia Side Table ODOT-12RE 22"L x 22"W x 20"H Rust Proof Powder Coated Aluminum Frame