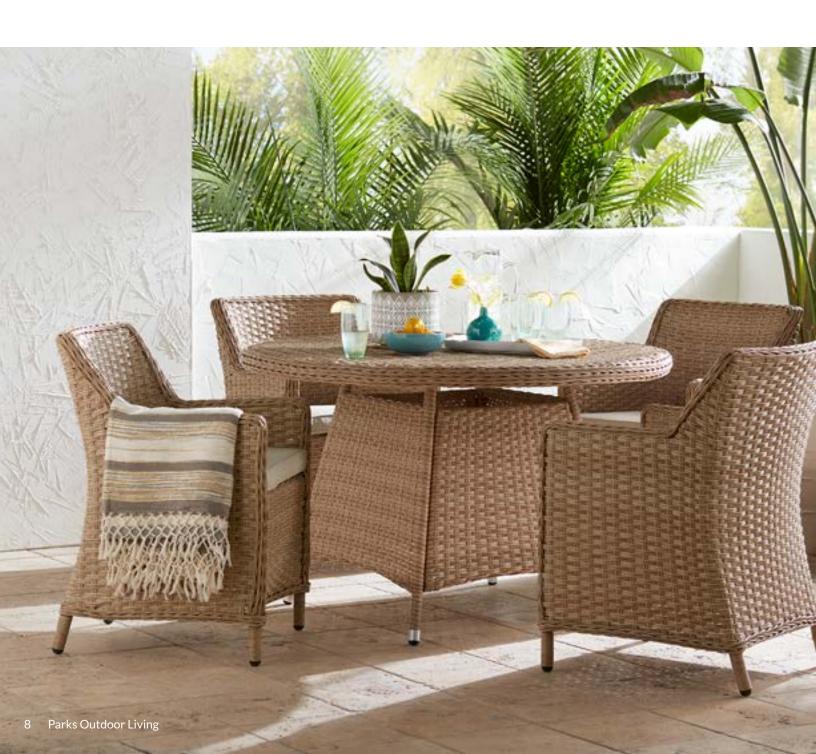

**Shenandoah Dining Chair ODC-300** 25"L x 26"W x 35"H Rust Proof Powder Coated Aluminum Frame Woven Abaca Rope - Teak Natural Legs

**Shenandoah Round Dining Table ODT-351R** 51"L x 51"W x 30"H Polystone Table Top - Teak Natural Legs

Shenandoah Dining Chair
ODC-300
25"L x 26"W x 35"H
Rust Proof Powder Coated Aluminum Frame
Woven Abaca Rope – Teak Natural Legs

Shenandoah Round Dining Table
ODT-351R
51"L x 51"W x 30"H
Polystone Table Top - Teak Natural Legs