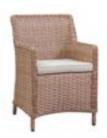

**Shenandoah Dining Chair ODC-300** 25"L x 26"W x 35"H Rust Proof Powder Coated Aluminum Frame Woven Abaca Rope - Teak Natural Legs

**Shenandoah Round Dining Table ODT-351R** 51"L x 51"W x 30"H Polystone Table Top - Teak Natural Legs

Shenandoah Dining Chair
ODC-300
25"L x 26"W x 35"H
Rust Proof Powder Coated Aluminum Frame
Woven Abaca Rope – Teak Natural Legs

Shenandoah Round Dining Table
ODT-351R
51"L x 51"W x 30"H
Polystone Table Top - Teak Natural Legs