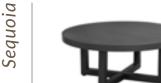

Olympic Sofa ODC-203 74"L x 31"W x 28"H Rust Proof Powder Coated Aluminum Frame Woven Abaca Rope

Sequoia Round Coffee Table ODOT-12RC 38"L x 38"W x 16"H Rust Proof Powder Coated Aluminum Frame

Sequoia Side Table ODOT-12RE 22"L x 22"W x 20"H Rust Proof Powder Coated Aluminum Frame