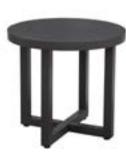

Olympic Sofa ODC-203 74"L x 31"W x 28"H Rust Proof Powder Coated Aluminum Frame Woven Abaca Rope

Sequoia Round Coffee Table ODOT-12RC 38"L x 38"W x 16"H Rust Proof Powder Coated Aluminum Frame

Sequoia Side Table ODOT-12RE 22"L x 22"W x 20"H Rust Proof Powder Coated Aluminum Frame