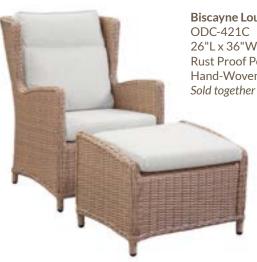

Biscayne Lounge Chair with Footstool ODC-421C 26"L x 36"W x 37"H 26"L x 21"W x 19"H **Rust Proof Powder Coated** Aluminum Frame Hand-Woven Weather Resistant Wicker

Olympic Swivel Chair
ODC-201SW
29"L x 31"W x 28"H
Rust Proof Powder Coated Aluminum Frame
Woven Abaca Rope