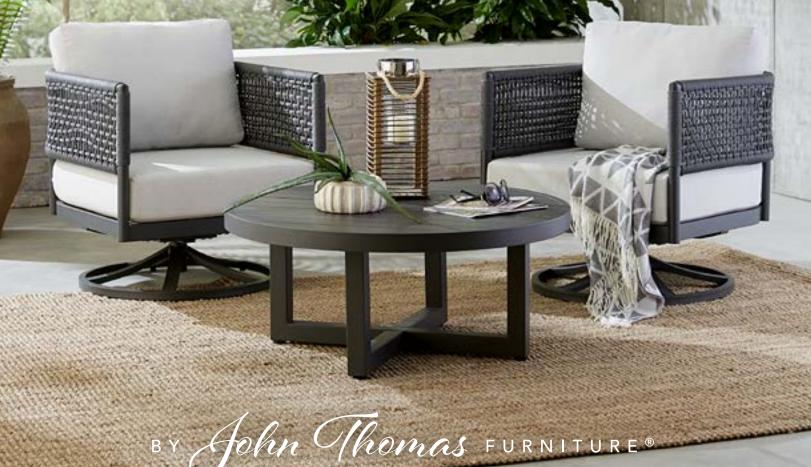

Experience - Live - Feel - the out-of-doors in a new way with PARKS Outdoor Living by John Thomas Furniture.

Shenandoah

Olympic Swivel Chair ODC-201SW 29"L x 31"W x 28"H Rust Proof Powder Coated Aluminum Frame Woven Abaca Rope

Olympic Sofa ODC-203 74"L x 31"W x 28"H Rust Proof Powder Coated Aluminum Frame Woven Abaca Rope

Sequoia Round Coffee Table ODOT-12RC 38"L x 38"W x 16"H Rust Proof Powder Coated Aluminum Frame

Sequoia Side Table ODOT-12RE 22"L x 22"W x 20"H Rust Proof Powder Coated Aluminum Frame