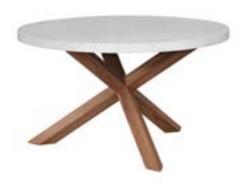

**Shenandoah Dining Chair ODC-300** 25"L x 26"W x 35"H Rust Proof Powder Coated Aluminum Frame Woven Abaca Rope - Teak Natural Legs

**Shenandoah Round Dining Table ODT-351R** 51"L x 51"W x 30"H Polystone Table Top - Teak Natural Legs

Shenandoah Dining Chair
ODC-300
25"L x 26"W x 35"H
Rust Proof Powder Coated Aluminum Frame
Woven Abaca Rope – Teak Natural Legs

Shenandoah Round Dining Table
ODT-351R
51"L x 51"W x 30"H
Polystone Table Top - Teak Natural Legs