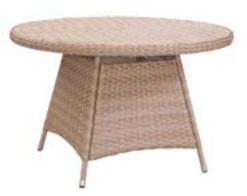

**Shenandoah Dining Chair ODC-300** 25"L x 26"W x 35"H Rust Proof Powder Coated Aluminum Frame Woven Abaca Rope - Teak Natural Legs

**Shenandoah Round Dining Table ODT-351R** 51"L x 51"W x 30"H Polystone Table Top - Teak Natural Legs