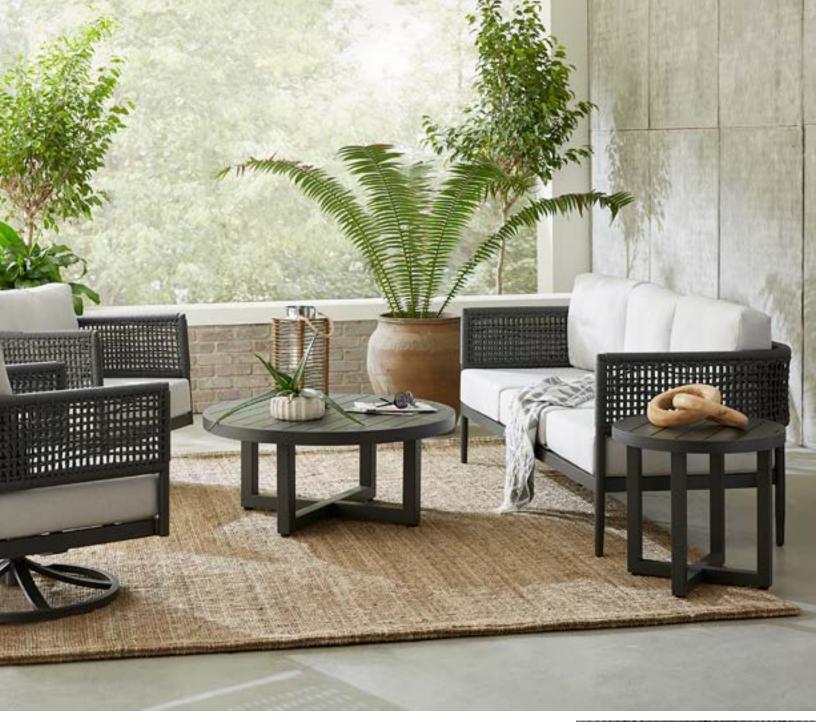

Experience - Live - Feel - the out-of-doors in a new way with PARKS Outdoor Living by John Thomas Furniture.

Shenandoah

Olympic Swivel Chair ODC-201SW 29"L x 31"W x 28"H Rust Proof Powder Coated Aluminum Frame Woven Abaca Rope

Olympic Sofa ODC-203 74"L x 31"W x 28"H Rust Proof Powder Coated Aluminum Frame Woven Abaca Rope

Sequoia Round Coffee Table ODOT-12RC 38"L x 38"W x 16"H Rust Proof Powder Coated Aluminum Frame

Sequoia Side Table ODOT-12RE 22"L x 22"W x 20"H Rust Proof Powder Coated Aluminum Frame