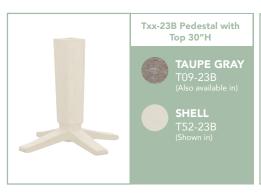

#### **CHOOSE YOUR FINISH**

All pedestals on page are 30" pedestals. When paired with an extension, they become 36"