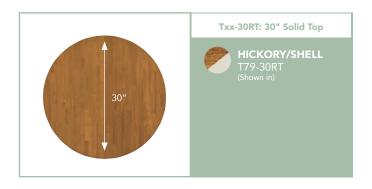

### 2024 Supplement Catalog

## Dining Essentials



#### **CHOOSE YOUR FINISH**











To receive chairs fully assembled add "B" to the end of the item number.









\* Indicates 30"H stools are available in those styles. See price list for further options.

# Options for High Dining: 6" Pedestal Extensions Txx-23B-36 Pedestal w/extension & top 36"H Txx-27B\_Txx-6B Pedestal w/extension & top 36"H Txx-11B\_Txx-11P Pedestal w/extension & top 36"H Txx 30P\_Txx-6B Pedestal w/extension & top 36"H

#### **CHOOSE YOUR SIZE**

#### **CHOOSE YOUR FINISH**

















All pedestals on page are 30" pedestals. When paired with an extension, they become 36"

#### COMPLETE 42" ROUND DROP LEAF TABLES



**TAUPE GRAY** T09-42DL (Also available in)



HICKORY/SHELL T79-42DL

#### COMPLETE 36" ROUND DROP LEAF TABLES Each table has 2-6" Drop leafs





**HICKORY/SHELL** T79-36SDP (Shown in)

#### COMPLETE 42" ROUND DROP LEAF TABLES Each table has 2-9" Drop leafs





**HICKORY/SHELL** T79-42DP (Shown in)

#### COMPLETE 36" ROUND DROP LEAF TABLES Each table has 2-9" Drop leafs





**HICKORY/SHELL** T79-2236D (Shown in)



**05 HEATHER GRAY/WHITE** 



**42 BOURBON OAK** 





**08 PURE WHITE** 



**45 HICKORY/COAL** 





**09 TAUPE GRAY** 



46 BLACK



**581 ESPRESSO**