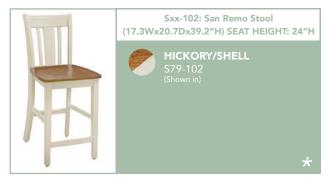

#### **CHOOSE YOUR FINISH**

To receive chairs fully assembled add "B" to the end of the item number.

\* Indicates 30"H stools are available in those styles. See price list for further options.