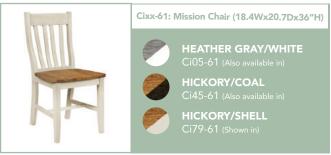

#### **CHOOSE YOUR FINISH**

To receive chairs fully assembled add "B" to the end of the item number.

\* Indicates 30"H stools are available in those styles. See price list for further options.