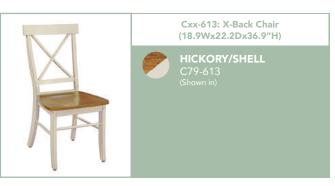

#### **CHOOSE YOUR FINISH**

To receive chairs fully assembled add "B" to the end of the item number.

\* Indicates 30"H stools are available in those styles. See price list for further options.