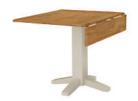

#### COMPLETE 36" ROUND DROP LEAF TABLES Each table has 2-6" Drop leafs

**HICKORY/SHELL** T79-36SDP (Shown in)

#### COMPLETE 42" ROUND DROP LEAF TABLES Each table has 2-9" Drop leafs

**HICKORY/SHELL** T79-42DP (Shown in)