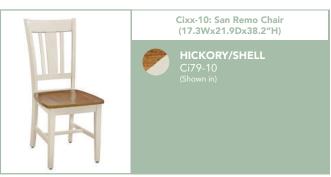

#### **CHOOSE YOUR FINISH**

To receive chairs fully assembled add "B" to the end of the item number.

\* Indicates 30"H stools are available in those styles. See price list for further options.