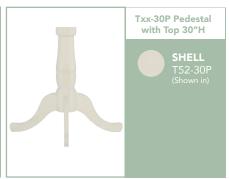

#### **CHOOSE YOUR FINISH**

All pedestals on page are 30" pedestals. When paired with an extension, they become 36"