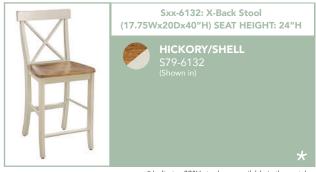

#### **CHOOSE YOUR FINISH**

To receive chairs fully assembled add "B" to the end of the item number.

\* Indicates 30"H stools are available in those styles. See price list for further options.