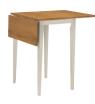

#### COMPLETE 36" ROUND DROP LEAF TABLES Each table has 2-6" Drop leafs

**HICKORY/SHELL** T79-36SDP (Shown in)

#### COMPLETE 42" ROUND DROP LEAF TABLES Each table has 2-9" Drop leafs

**HICKORY/SHELL** T79-42DP (Shown in)

#### COMPLETE 36" ROUND DROP LEAF TABLES Each table has 2-9" Drop leafs

**HICKORY/SHELL** T79-2236D (Shown in)

**05 HEATHER GRAY/WHITE** 

**42 BOURBON OAK** 

**08 PURE WHITE** 

**45 HICKORY/COAL** 

**09 TAUPE GRAY** 