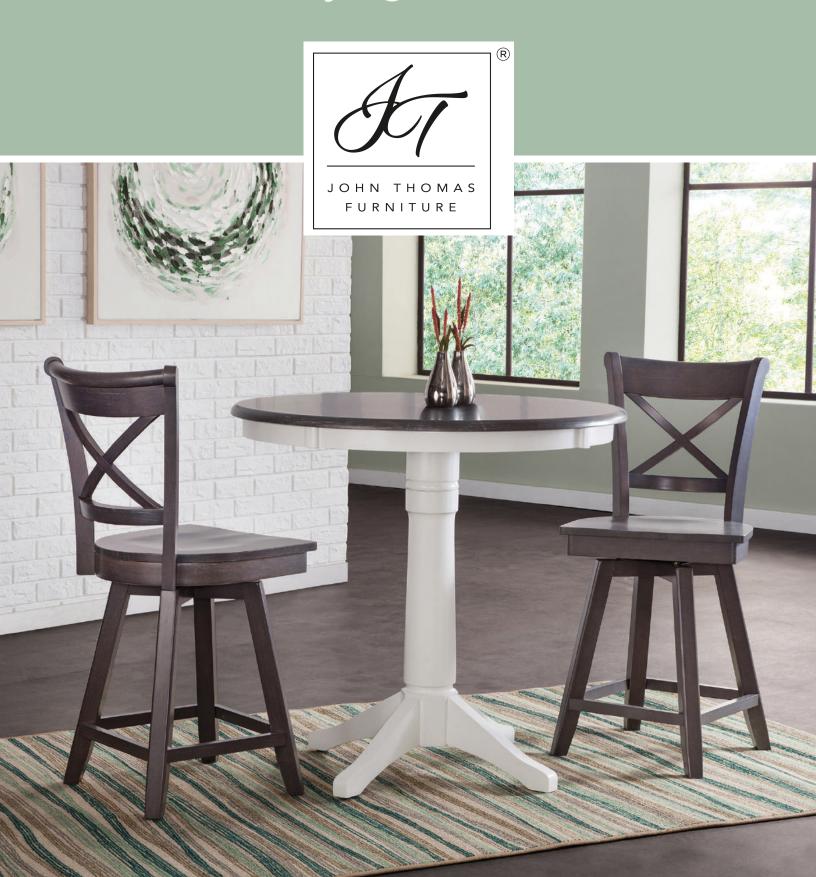

### 2024 Supplement Catalog

## Dining Essentials



#### **CHOOSE YOUR FINISH**











To receive chairs fully assembled add "B" to the end of the item number.









\* Indicates 30"H stools are available in those styles. See price list for further options.

# Options for High Dining: 6" Pedestal Extensions Txx-23B-36 Pedestal w/extension & top 36"H Txx-27B\_Txx-6B Pedestal w/extension & top 36"H Txx-11B\_Txx-11P Pedestal w/extension & top 36"H Txx 30P\_Txx-6B Pedestal w/extension & top 36"H

#### **CHOOSE YOUR SIZE**

#### **CHOOSE YOUR FINISH**

















All pedestals on page are 30" pedestals. When paired with an extension, they become 36"

#### COMPLETE 42" ROUND DROP LEAF TABLES



**TAUPE GRAY** T09-42DL (Also available in)



HICKORY/SHELL T79-42DL

#### COMPLETE 36" ROUND DROP LEAF TABLES Each table has 2-6" Drop lea