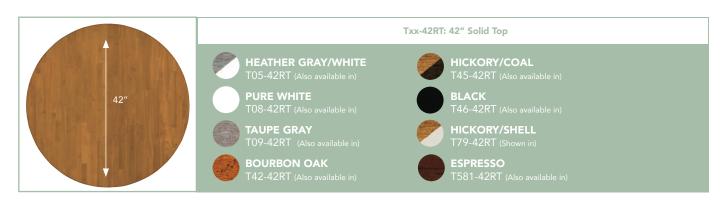

#### **CHOOSE YOUR SIZE**

#### COMPLETE 36" ROUND DROP LEAF TABLES Each table has 2-9" Drop leafs

**HICKORY/SHELL** T79-2236D (Shown in)

**05 HEATHER GRAY/WHITE** 

**42 BOURBON OAK** 

**08 PURE WHITE** 

**45 HICKORY/COAL** 

**09 TAUPE GRAY** 

46 BLACK

**581 ESPRESSO** 