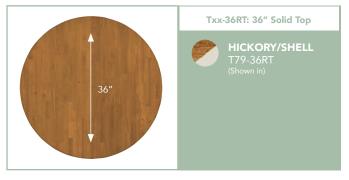

### 2024 Supplement Catalog

## Dining Essentials



#### **CHOOSE YOUR FINISH**











To receive chairs fully assembled add "B" to the end of the item number.









\* Indicates 30"H stools are available in those styles. See price list for further options.

# Options for High Dining: 6" Pedestal Extensions Txx-23B-36 Pedestal w/extension & top 36"H Txx-27B\_Txx-6B Pedestal w/extension & top 36"H Txx-11B\_Txx-11P Pedestal w/extension & top 36"H Txx 30P\_Txx-6B Pedestal w/extension & top 36"H

#### **CHOOSE YOUR SIZE**

#### **CHOOSE YOUR FINISH**

















All pedestals on page are 30" pedestals. When paired with an extension, they become 36"

#### COMPLETE 42" ROUND DROP LEAF TABLES



**TAUPE GRAY** T09-42DL (Also available in)



HICKORY/SHELL T79-42DL

#### COMPLETE 36" ROUND DROP LEAF TABLES Each table has 2-6" Drop leafs





**HICKORY/SHELL** T79-36SDP (Shown in)

#### COMPLETE 42" ROUND DROP LEAF TABLES Each table has 2-9" Drop leafs





**HICKORY/SHELL** T79-42DP (Shown in)

#### COMPLETE 36" ROUND DROP LEAF TABLES Each table has 2-9" Drop leafs





**HICKORY/SHELL** T79-2236D (Shown in)



**05 HEATHER GRAY/WHITE** 



**42 BOURBON OAK** 





**08 PURE WHITE** 



**45 HICKORY/COAL** 





**09 TAUPE GRAY** 



46 BLACK



**581 ESPRESSO**