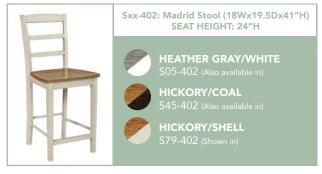

#### **CHOOSE YOUR FINISH**

To receive chairs fully assembled add "B" to the end of the item number.

\* Indicates 30"H stools are available in those styles. See price list for further options.