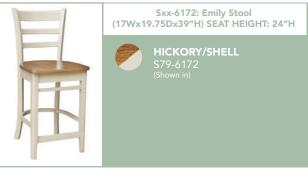

#### **CHOOSE YOUR FINISH**

To receive chairs fully assembled add "B" to the end of the item number.

\* Indicates 30"H stools are available in those styles. See price list for further options.