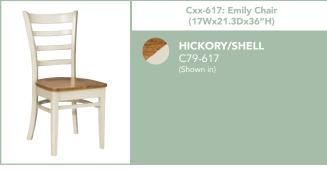

#### **CHOOSE YOUR FINISH**

To receive chairs fully assembled add "B" to the end of the item number.

\* Indicates 30"H stools are available in those styles. See price list for further options.