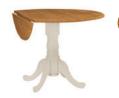

#### COMPLETE 36" ROUND DROP LEAF TABLES Each table has 2-9" Drop leafs

**HICKORY/SHELL** T79-2236D (Shown in)

**05 HEATHER GRAY/WHITE** 

**42 BOURBON OAK** 

**08 PURE WHITE** 

**45 HICKORY/COAL** 

**09 TAUPE GRAY** 