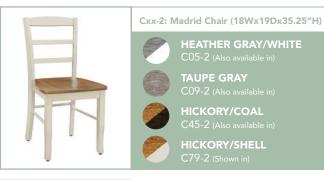

#### **CHOOSE YOUR FINISH**

To receive chairs fully assembled add "B" to the end of the item number.

\* Indicates 30"H stools are available in those styles. See price list for further options.