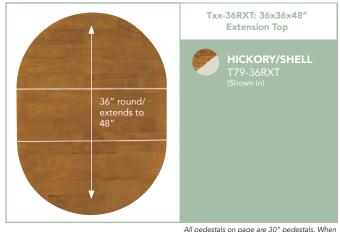

# Options for High Dining: 6" Pedestal Extensions Txx-23B-36 Pedestal w/extension & top 36"H Txx-27B\_Txx-6B Pedestal w/extension & top 36"H Txx-11B\_Txx-11P Pedestal w/extension & top 36"H Txx 30P\_Txx-6B Pedestal w/extension & top 36"H

#### **CHOOSE YOUR FINISH**

All pedestals on page are 30" pedestals. When paired with an extension, they become 36"