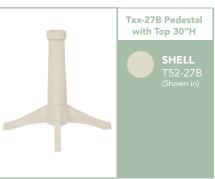

#### **CHOOSE YOUR FINISH**

All pedestals on page are 30" pedestals. When paired with an extension, they become 36"