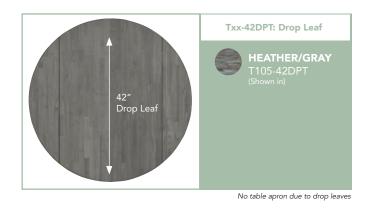

#### COMPLETE 42" ROUND DROP LEAF TABLES Each table has 2-9" Drop leafs

**HICKORY/SHELL** T79-42DP (Shown in)